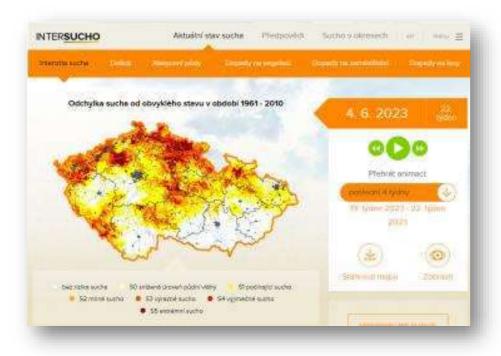

#### Interdrought

bioclimatologists from MENDELU are mapping drought and its impacts as part of the InterDrought project.