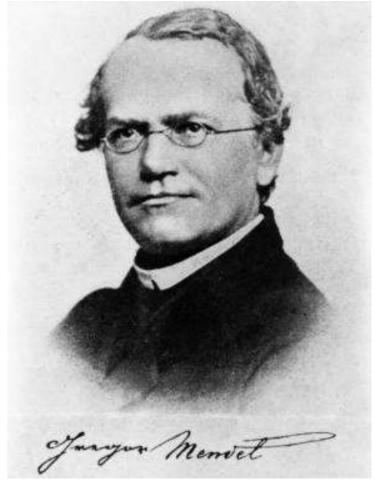

### Gregor Johann Mendel

(\* 1822 Hynčice in northern Moravia – † 1884 Brno)

- father of genetics, meteorologist and beekeeper
- monk and later abbot of the Augustinian monastery in Old Brno

founded in 1919 as the University of Agriculture and Forestry