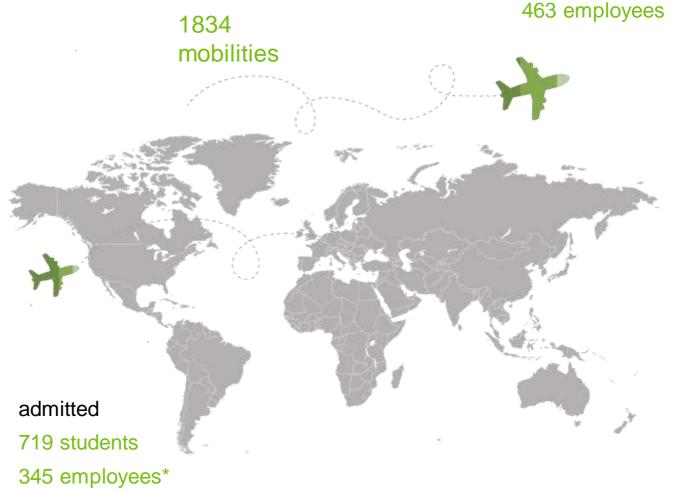

#### Internationalisation

departured in 2022

478 students

arrivals and departures to 90 countries worldwide

 MENDELU's most important partners outside the EU include Louisiana State University in the USA and Kasetsart University in Thailand

 the university cooperates and solves projects in Nicaragua, Peru, Thailand, South Africa, Zambia and the Philippines

\*departures of at least 5 days