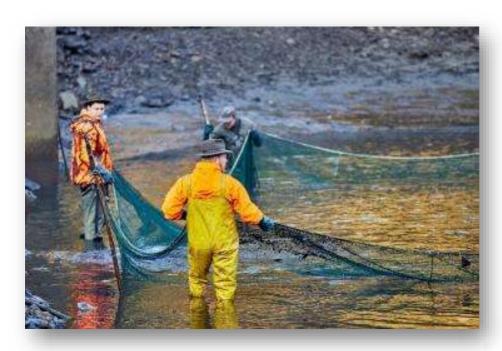

#### The third role of MENDELU

Promotion of freshwater fish consumption

we provide professional supervision and certification of freshwater fish suppliers to the Albert supermarket.

Reducing food waste

as part of our research, we collect data on how behavioural changes can affect waste management. We share the findings with waste management companies for use.