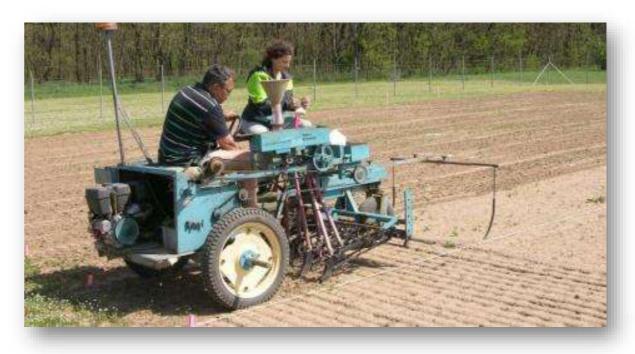

#### **WASP Technologies**

improves the soil's ability to absorb water and helps seeds to germinate. Winner of the TA Czech Republic Award for 2022.