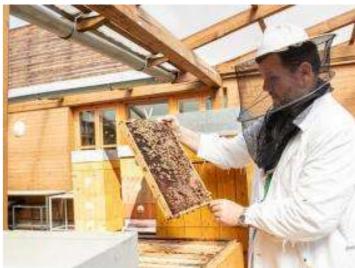

### Gregor Johann Mendel

(\* 1822 Hynčice in northern Moravia – † 1884 Brno)

- father of genetics, meteorologist and beekeeper
- monk and later abbot of the Augustinian monastery in Old Brno

founded in 1919 as the University of Agriculture and Forestry