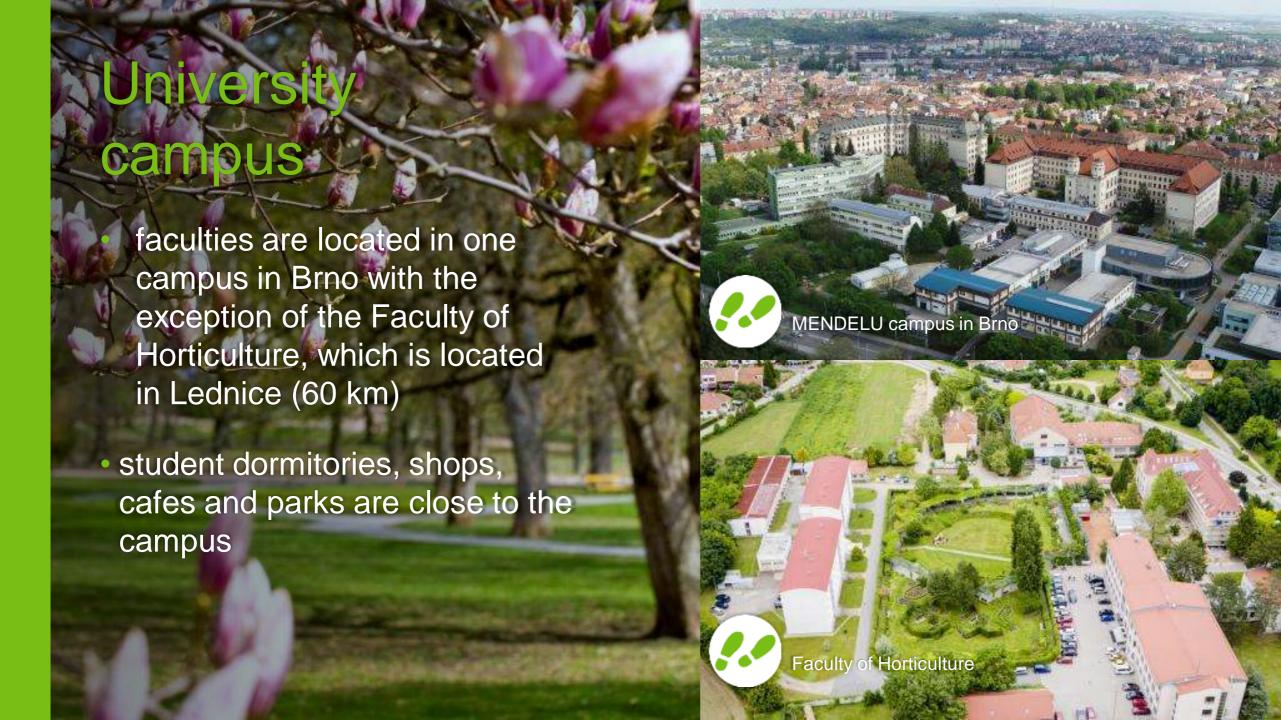

- MENDELU
  - Faculty
    - of AgriSciences

- MENDELU
  - Faculty of Regional
    - Development and
      - International Studies

- MENDELU
  - Faculty of Forestry
    - and Wood
      - Technology

- MENDELU
  - Faculty
    - of Horticulture

### Parts of the University

MENDELU owns unique facilities that play an important role in practical teaching and learning, including research tasks and thesis solutions

- MENDELU Botanical Garden and Arboretum
- University Enterprise Masaryk Forest Křtiny
- School farm Žabčice